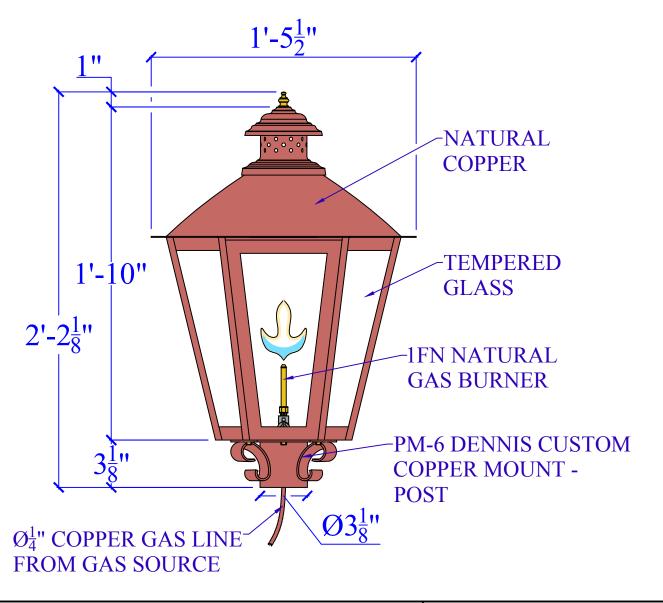

| LIGHT:   | CAMDEN-642 - 1FN - DCCM     | DATE: | APP.BY: | J.D. |
|----------|-----------------------------|-------|---------|------|
| BRACKET: | DCCM (POST) - H22" W17-1/2" |       | REV.    |      |